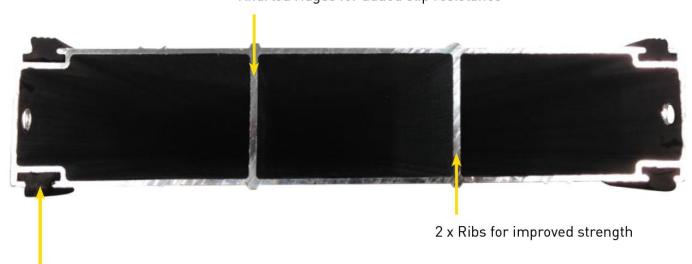

All planks come standard with 4 rubber strips and 4 knurled ridges to improve workers comfort and safety.

Aluminium Scaffold Planks are available in the following lengths:-

3m - Weight is 11.1kg

4m - Weight is 14.9kg

5m - Weight is 18.6kg

6m - Weight is 22.3kg

All Planks are 225mm Wide x 50mm thick

Knurled ridges for added slip resistance

4 Rubber Strips for improved slip of plank

24 HOURS - 7 DAYS A WEEK - CALL US NOW