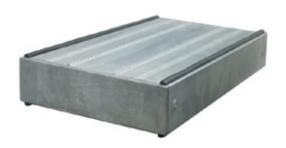

## **Aluminium Scaffold Planks**

Our Scaffold planks are manufactured from high tensile 6106T6 aluminium they have been engineered to the demanding needs of all trades people.

Our Scaffold Planks exceed AS1577-1993 Scaffold Plank Performance Requirement.

All planks come standard with 4 rubber strips and 4 knurled ridges to improve workers comfort and safety.

Aluminium Scaffold Planks are available in the following lengths:-

3m - Weight is 11.1kg

4m - Weight is 14.9kg

5m - Weight is 18.6kg

6m - Weight is 22.3kg

All Planks are 225mm Wide x 50mm thick

Knurled ridges for added slip resistance

4 Rubber Strips for improved slip of plank

24 HOURS - 7 DAYS A WEEK - CALL US NOW